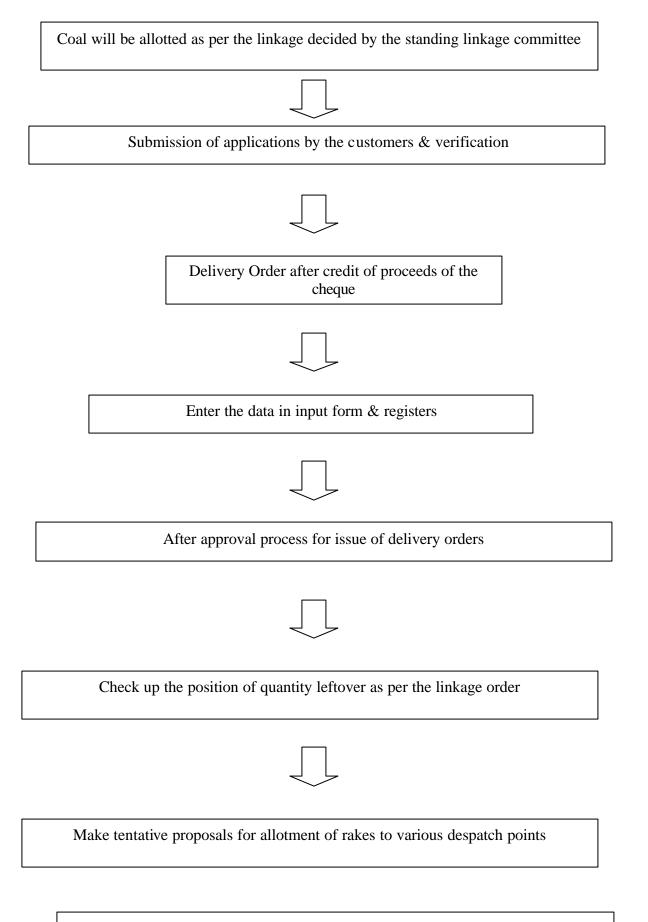

## FLOW CHARTS FOR ALLOTMENT OF COAL TO CORE SECTOR

Get approval from chief-M & M and allot rakes

Enter the data into computer programme as per allotment

Take out the prints of delivery orders & segregate the copies to be sent to various agencies

Get the sign on delivery orders & the consolidated list

Despatch d. Os to railways, despatch points, accounts depts, csp, cbs etc

Monitor the coal supplies as per the delivery orders

Confirm despatch of coal to customer by solving the problems, if any.